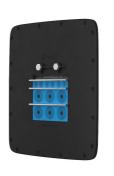

# **Roxtec C ComShelt™**

Light-weight transit for the telecom industry

The Roxtec C ComShelt™ transit is a light-weight cable and pipe sealing solution with a composite frame, integrated compression and adaptable sealing modules. It is designed for use in telecom shelters and cabinets.

### mm/ka

C COMSHELT/18

Product
C COMSHELT/18

Configuration

12x (9.5-32.5), 6x (3.5-16.5)

External dimensions WxHxD 254 x 358 x 67

Aperture dimensions w x h 190(-2) x 310 Weight Art. no
2.6 102716

/2 2024-05-02