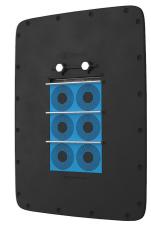

# **Roxtec C ComShelt™**

Light-weight transit for the telecom industry

The Roxtec C ComShelt™ transit is a light-weight cable and pipe sealing solution with a composite frame, integrated compression and adaptable sealing modules. It is designed for use in telecom shelters and cabinets.

### mm/ka

C COMSHELT/18

Product
C COMSHELT/18

Configuration

12x (9.5-32.5), 6x (3.5-16.5)

External dimensions WxHxD 254 x 358 x 67

Aperture dimensions w x h 190(-2) x 310 Weight Art. no
2.6 102716

/2 2024-05-02